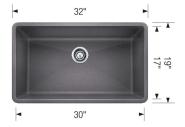

# Design and planning tips

Min cabinet size: 36 in (915 mm)

Sink Bowl 1 Length (left-to-right): 30 in (762.0 mm)

Sink Bowl 1 Width (front-to-back): 17 in (432.0 mm)

• Bowl Depth: 9,5 in (240.0 mm)