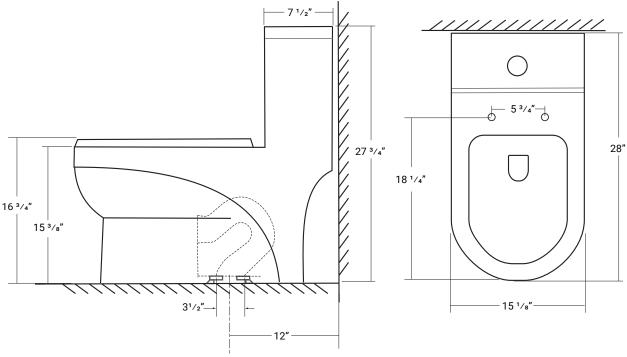

## **Elongated Single Flush**

28" x 15  $\frac{1}{8}$ " x 27  $\frac{3}{4}$ "

#### **Important**

\*While we strive to provide accurate measurements for our customers, sometimes mistakes happen. Our goal is to help things run smoothly from shipment to installation, so if you notice any errors in our spec sheets, please let us know.

Our products are handmade & hand finished so you can expect a tolerance of  $\pm\,4''$  on all measurements. We strongly recommend waiting until your ordered product is on-site before attempting any rough-in carpentry or plumbing.

If you want to verify any of our measurements, please feel free to call or email us.

\*Drawings are not to scale.