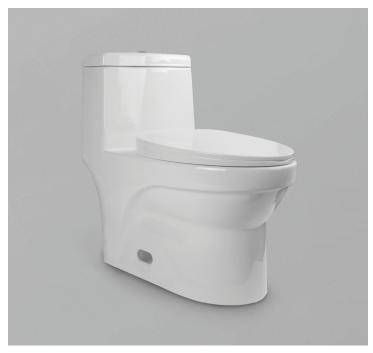

## **Elongated Single Flush**

28" x 15  $\frac{1}{8}$ " x 27  $\frac{3}{4}$ "

## 4.8 Litres per Flush

- Ceramic toilet with durable glazed finish throughout.
- Soft-closing seat and lid included.
- Jet siphonic flushing function.
- 1 year limited manufacturer's warranty included.