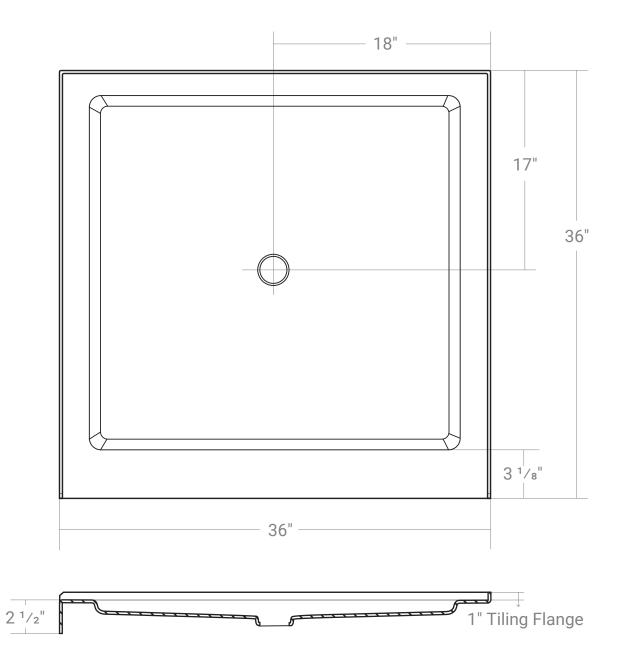

# 36" x 36"

Product # 63113

Single Threshold | Minimalist

### **Design Features**

- Standard 3 3/8" shower drain opening
- Shower base trimmed to fit 36" x 36" rough opening
- integral 1" tiling flange for easy installation

Our products are handmade & hand finished so you can expect a tolerance of  $\pm \frac{1}{4}$ " on all measurements. The water pooling on the Acritec acrylic shower bases of 4 inches is a normal tolerance. We strongly recommend waiting until your ordered product is on-site before attempting any rough-in carpentry or plumbing.