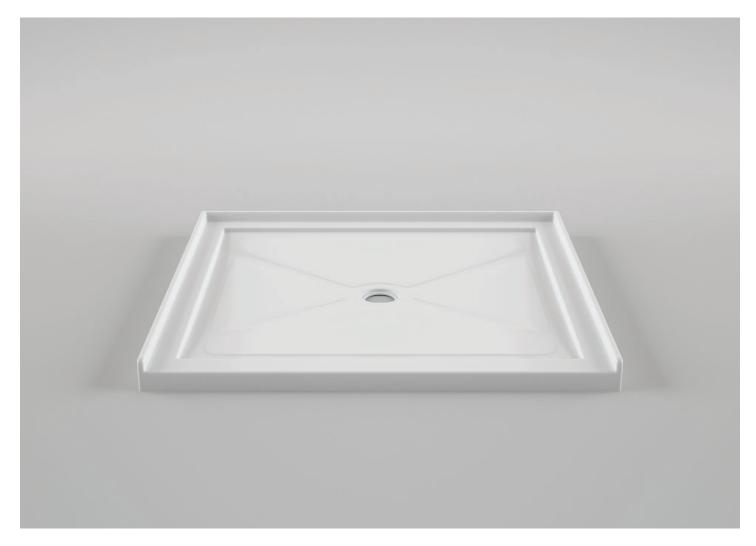

# 36" x 36"

Product # 63113

Single Threshold | Minimalist

## **Product Specifications**

- 100% Acrylic with fiberglass & wood reinforcement
- Pre-levelled
- Available in white
- 1 year limited manufacturer's warranty included

### **Design Features**

- Standard 3 3/8" shower drain opening
- Shower base trimmed to fit 36" x 36" rough opening
- integral 1" tiling flange for easy installation