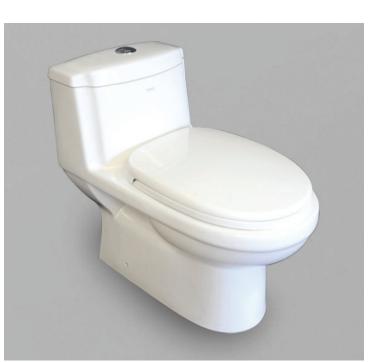

## **Round Front Dual Flush**

### 27" x 15 ½" x 24 5%"

#### 3/6 Litres per Flush

- Ceramic toilet with durable glazed finish throughout.
- Soft-closing seat and lid included.
- Jet siphonic flushing function.
- 1 year limited manufacturer's warranty included.