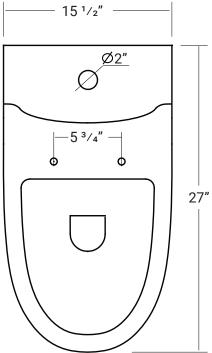

**Toilets** Updated : December 8, 2020 Product # 31060

# 31060

## **Round Front Dual Flush**

### 27" x 15 ½" x 24 5%"

#### 3/6 Litres per Flush

- Ceramic toilet with durable glazed finish throughout.
- Soft-closing seat and lid included.
- Jet siphonic flushing function.
- 1 year limited manufacturer's warranty included.







#### Acritec Industries Corp.

27049 Gloucester Way Langley, B.C. V4W 3Y3

Tel: 604.607.0856 Fax: 604.607.0857 Email: info@acritec.com Website: www.acritec.com

In keeping with our policy of continuing product improvement, Acritec Industries Corp. reserves the right to change product specifications without notice.

#### Important

\*While we strive to provide accurate measurements for our customers, sometimes mistakes happen. Our goal is to help things run smoothly from shipment to installation, so if you notice any errors in our spec sheets, please let us know.

Our products are handmade & hand finished so you can expect a tolerance of  $\pm \frac{1}{4}$ " on all measurements. We strongly recommend waiting until your ordered product is on-site before attempting any rough-in carpentry or