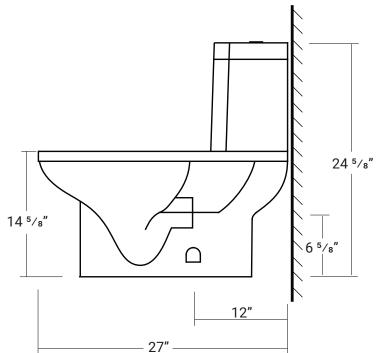

**Toilets** Updated : December 8, 2020 Product # 31060

# 31060

## **Round Front Dual Flush**

### 27" x 15 ½" x 24 5%"

#### 3/6 Litres per Flush

- Ceramic toilet with durable glazed finish throughout.
- Soft-closing seat and lid included.
- Jet siphonic flushing function.
- 1 year limited manufacturer's warranty included.







#### Acritec Industries Corp.

27049 Gloucester Way Langley, B.C. V4W 3Y3

Tel: 604.607.0856 Fax: 604.607.0857 Email: info@acritec.com Website: www.acritec.com

In keeping with our policy of continuing product improvement, Acritec Industries Corp. reserves the right to change product specifications without notice.

#### Important

\*While we strive to provide accurate measurements for our customers, sometimes mistakes happen. Our goal is to help things run smoothly from shipment to installation, so if you notice any errors in our spec sheets, please let us know.

Our products are handmade & hand finished so you can expect a tolerance of  $\pm \frac{1}{4}$ " on all measurements. We strongly recommend waiting until your ordered product is on-site before attempting any rough-in carpentry