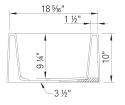

### Design and planning tips

- Min cabinet size: 36 in (915 mm)
- Sink Bowl 1 Length (left-to-right): 29,31 in (745.0 mm)
- Sink Bowl 1 Width (front-to-back): 15,31 in (389.0 mm)
- Bowl Depth: 9,25 in ( 235.0 mm )Apron front height: 10 in ( 254 mm )
- Rim thickness: 1.5 in (38 mm)

#### Specifications:

3 ½" (90 mm) stainless steel strainer(s) Installation instructions Cabinet template Limited Lifetime Warranty

Custom cabinet installation required. Must ship on a pallet.

Cubed weight: 142 lbs.