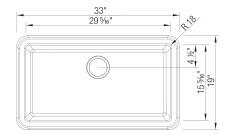

### Design and planning tips

- Min cabinet size: 36 in (915 mm)
- Sink Bowl 1 Length (left-to-right): 29,31 in (745.0 mm)
- Sink Bowl 1 Width (front-to-back): 15,31 in (389.0 mm)
- Bowl Depth: 9,25 in ( 235.0 mm )Apron front height: 10 in ( 254 mm )
- Rim thickness: 1.5 in (38 mm)

#### Specifications:

3 ½" (90 mm) stainless steel strainer(s) Installation instructions Cabinet template Limited Lifetime Warranty

Custom cabinet installation required. Must ship on a pallet.

Cubed weight: 142 lbs.