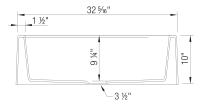

### Design and planning tips

- Min cabinet size: 36 in (915 mm)
- Sink Bowl 1 Length (left-to-right): 29,31 in (745.0 mm)
- Sink Bowl 1 Width (front-to-back): 15,31 in (389.0 mm)
- Bowl Depth: 9,25 in ( 235.0 mm )Apron front height: 10 in ( 254 mm )
- Rim thickness: 1.5 in (38 mm)

#### Specifications:

3 ½" (90 mm) stainless steel strainer(s) Installation instructions Cabinet template Limited Lifetime Warranty

Custom cabinet installation required. Must ship on a pallet.

Cubed weight: 142 lbs.